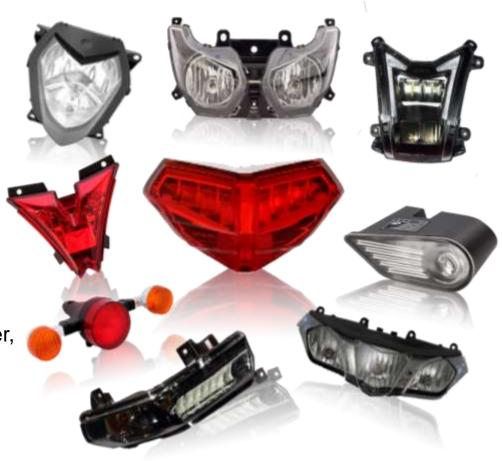

#### **Product Technologies**

- LED headlamps and rear lamps; adaptive front lighting systems; projector lamps, signature DRL and rear lamps
- Digital electronic displays, electronic controls, power electronics, electromagnetic drives
- Air filtration, Mirrors, Laser lamps, Matrix LED lamps

- Leading global supplier of exterior lighting for passenger cars
- 6 Manufacturing Plants located in China, Czech Republic, Mexico and India
- Supported by 6 Engineering centers
- More than 7600 employees including 500 Engineers
- Primary products include:
  - Headlamps
  - Rear lamps
  - CHMSL
  - Fog lamps
- Key customers: Bentley, CFMA, Changan, Daimler, DPCA, FCA, Ford, General Motors, JCI, JLR, JMC, M&M, PSA, TATA, Tesla, VW

### **Triom Business**

- 4 Manufacturing Plants
  - 2 in Europe
  - 1 in Vietnam
  - 1 in Mexico
- 1 Engineering Center in Italy
- 125 employees including 11 Engineers
- Products for the 2 & 3 wheelers
- Primary products:
  - Head lamps (Bulb + LED)
  - Tail lamps (Bulb + LED)
  - Direction indicators (Bulb + LED)
- Key customers: Aprilia, Bajaj, Bombardier, Ducati, EBR, Honda, Kawasaki, KTM, Piaggio, Peugeot, Yamaha