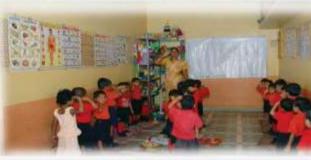

# **Corporate Social Responsibility**

REVIVING LIFE INTO THE RIVER-ECO RESTORATION OF KHAM RIVER

CLEAN INDIA DRIVE BY VARROC FOUNDATION

EMPOWERING WOMEN THROUGH VARROC FOUNDATION

SHOOTING STAR ON THE RISE

EDUCATING UNDER-PRIVILEGED CHILDREN

VARROC ACADEMY

SHARPENING YOUNG MINDS
FOR A BETTER FUTURE

COIPOIALE

70

Thank You!