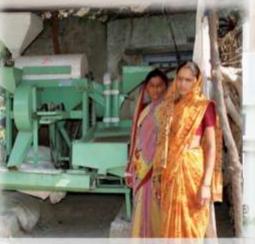

# **Corporate Social Responsibility**

REVIVING LIFE INTO THE RIVER-ECO RESTORATION OF KHAM RIVER

CLEAN INDIA DRIVE BY VARROC FOUNDATION

EMPOWERING WOMEN THROUGH VARROC FOUNDATION

SHOOTING STAR ON THE RISE

EDUCATING UNDER-PRIVILEGED CHILDREN

VARROC ACADEMY

SHARPENING YOUNG MINDS
FOR A BETTER FUTURE

COIPOIALE

70

Thank You!