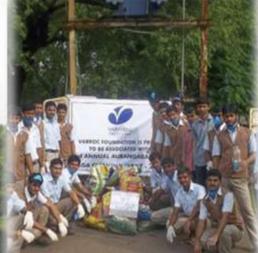

# **Corporate Social Responsibility**

REVIVING LIFE INTO THE RIVER-ECO RESTORATION OF KHAM RIVER

CLEAN INDIA DRIVE BY VARROC FOUNDATION

EMPOWERING WOMEN THROUGH VARROC FOUNDATION

SHOOTING STAR ON THE RISE

EDUCATING UNDER-PRIVILEGED CHILDREN

VARROC ACADEMY

SHARPENING YOUNG MINDS
FOR A BETTER FUTURE

COIPOIALE

70

Thank You!