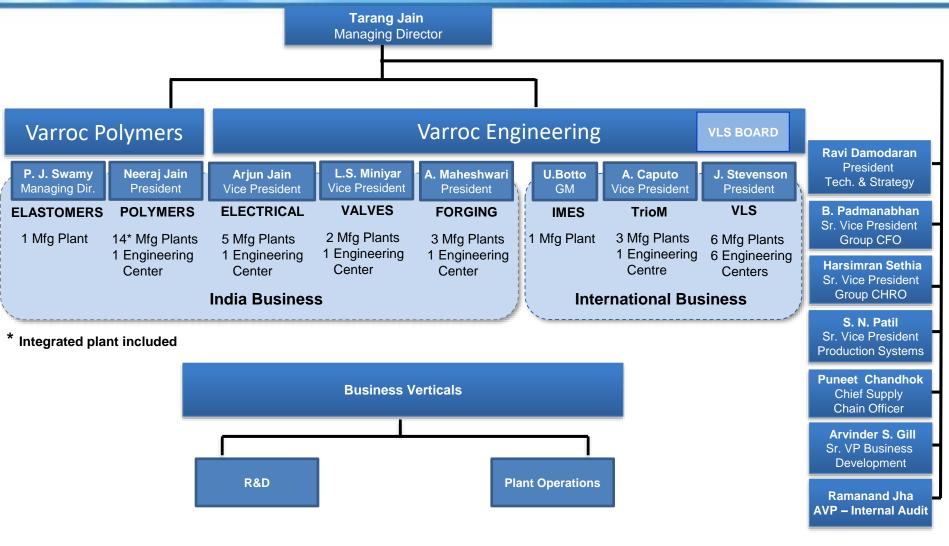

### Varroc at a Glance

**Founded** 

1990 in Aurangabad, India

**Business** 

Global supplier of 2, 3 & 4 wheeler components in Polymers, Electricals & Electronics, Metallic and Exterior Lighting Systems

**Industry** 

➤ Leading supplier in India for 2 wheeler segment

Leading global automotive exterior lighting company

**Facilities** 

35 Manufacturing facilities, 11 Engineering Centers spread across 3 continents and 10 countries

**Global Footprint** 

China, Czech Republic, France, Germany, India, Italy, Mexico, Romania, Vietnam & USA

**Customers** 

OEMs, Tier 1 suppliers across 2, 3 & 4 wheelers, commercial and off-road vehicles

**Sales Turnover** 

INR 8500 crore - growing at over 10 % annually for the past decade

**Employees** 

13,500 + workforce, including 800 R&D engineers

### **Core Values (SHIPS)**

Sincerity, Humility, Integrity, Passion and Self Discipline

**ISO-TS 16949** 

**OHSAS 18001** 

**OEM Supplier** 

**ISO 14001** 

# **Growth Summary**

- 2015-16 revenues INR 8500 crore
- Revenues evenly split between all regions and regional customers
- 46% of revenues are from Asia, 32% from Europe and 22% from North America
- 65% revenue from outside India of which
   92% is within the passenger car segment
- 90% of India revenue is from two and three wheeler automotive segments
- No customer is larger than 20% of Varroc's total revenue. Top 10 customers contribute 70% of global revenues
- Diversification in customer base and technology capabilities
- Key customers: Bajaj, Caterpillar, Ford, FCA, GM, Honda, JLR, M&M, PSA, Royal Enfield, Tata Motors, VW, Yamaha

# **India Footprints**

- Presence across all the three automotive hubs for molded and painted plastics
- Engineering centers in Pune and Aurangabad
- Expansion in Gujarat (Ahmedabad) for polymer and electrical products
- Manufacturing plants are product specific. Pant Nagar is an integrated plant
- Crankshafts and Engine Valves are supplied from Aurangabad
- Mirror products and catalytic converters are supplied from Pune
- Exterior lighting plants in Pune
- Seating in Bangalore, Aurangabad

# **Polymer Business**

- 14 Manufacturing plants (including tool room) & 1 Technical Center
- 2000 employees including 95 engineers
- Products supplied to 2, 3 & 4 wheeler and commercial vehicles
- Primary products include:
  - Air filter assembly
  - Seating assembly
  - Plastic interiors
  - Painted plastic exterior products
  - Mirror assembly
  - Elastomers
- Key customers: Bajaj, Eicher, GM, Hero, Honda, KTM, M&M, Royal Enfield, Suzuki, Tata, Triumph, VW, Volvo Eicher, Yamaha

# **Forging Business**

11

- 4 Manufacturing plants & 1 Engineering center in Aurangabad, India; 1 manufacturing plant in Italy
- 975 employees including 45 engineers
- Production in India, exported globally
- Products for the 2, 3 & 4 wheelers and commercial vehicles
- Primary products include:
  - 4 Wheeler engine parts
  - Small engine parts
  - Transmission gears
  - Catalytic converter
  - Hydraulic, oil & gas
- Key customers: Ashok Leyland, Bajaj, Caterpillar, Ducati, Fairfield Graziano, Harley Davidson, Hero, Honda, MV Agusta, Piaggio, Royal Enfield, Tata, Yamaha.

### **Valves Business**

- 2 Manufacturing plants and 1 Engineering Center
- 800 employees including 25 engineers
- Production in India, exported globally
- Products supplied to 2, 3 & 4 wheeler, commercial vehicles and off-road vehicles
- Primary products include:
  - Engine valves
  - Hollow and sodium filled engine valves under development
- Key customers: Bajaj, Ducati, Eicher Motors, Fiat, GM, Iveco, Isuzu, JCB, KTM, Lombardini, Maruti Suzuki, MV Agusta, M&M, Peugeot, Piaggio, Polaris, Royal Enfield, Tata, Yamaha

### **Electrical Business**

13

- 5 Manufacturing Plants & 1 Engineering Center
- 1400 employees including 100 Engineers
- Products for the 2, 3 & 4 wheelers and commercial vehicles
- Primary products include:
  - Digital instrument clusters
  - Motors, magnetos
  - CDI, regulator rectifiers
  - Body switches
  - Catalytic converters
  - Handle bar assembly
- Key customers: Atul Auto, Bajaj, Honda, Piaggio, Royal Enfield, Suzuki, Tata, VW, Yamaha

- Leading global supplier of exterior lighting for passenger cars
- 6 Manufacturing Plants located in China, Czech Republic, Mexico and India
- Supported by 6 Engineering centers
- More than 7600 employees including 500 Engineers
- Primary products include:
  - Headlamps
  - Rear lamps
  - CHMSL
  - Fog lamps
- Key customers: Bentley, CFMA, Changan, Daimler, DPCA, FCA, Ford, General Motors, JCI, JLR, JMC, M&M, PSA, TATA, Tesla, VW

### **Triom Business**

- 4 Manufacturing Plants
  - 2 in Europe
  - 1 in Vietnam
  - 1 in Mexico
- 1 Engineering Center in Italy
- 125 employees including 11 Engineers
- Products for the 2 & 3 wheelers
- Primary products:
  - Head lamps (Bulb + LED)
  - Tail lamps (Bulb + LED)
  - Direction indicators (Bulb + LED)
- Key customers: Aprilia, Bajaj, Bombardier, Ducati, EBR, Honda, Kawasaki, KTM, Piaggio, Peugeot, Yamaha