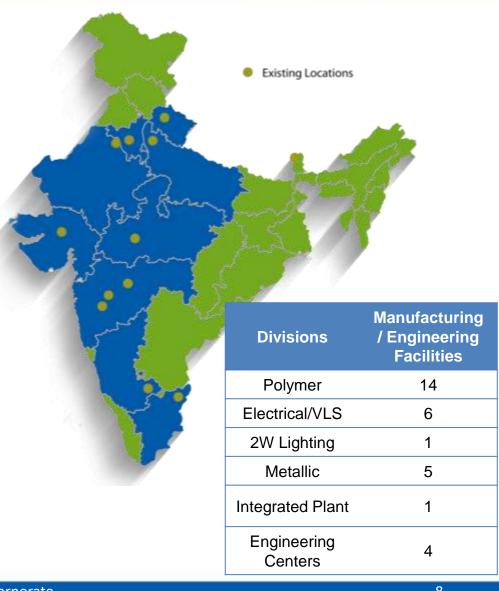

# **India Footprints**

- Presence across all the three automotive hubs for molded and painted plastics
- Engineering centers in Pune and Aurangabad
- Expansion in Gujarat (Ahmedabad) for polymer and electrical products
- Manufacturing plants are product specific. Pant Nagar is an integrated plant
- Crankshafts and Engine Valves are supplied from Aurangabad
- Mirror products and catalytic converters are supplied from Pune
- Exterior lighting plants in Pune
- Seating in Bangalore, Aurangabad