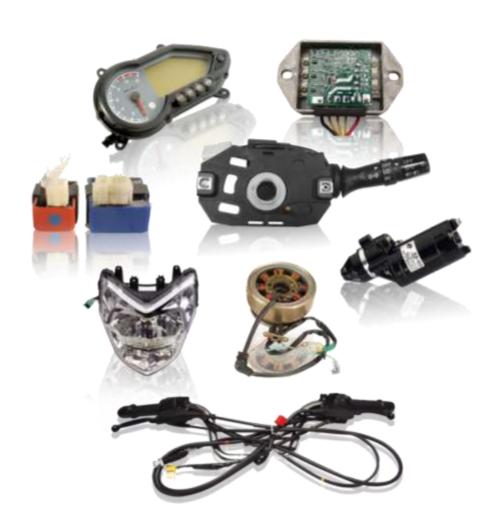

### **Electrical Business**

13

- 5 Manufacturing Plants & 1 Engineering Center
- 1400 employees including 100 Engineers
- Products for the 2, 3 & 4 wheelers and commercial vehicles
- Primary products include:
  - Digital instrument clusters
  - Motors, magnetos
  - CDI, regulator rectifiers
  - Body switches
  - Catalytic converters
  - Handle bar assembly
- Key customers: Atul Auto, Bajaj, Honda, Piaggio, Royal Enfield, Suzuki, Tata, VW, Yamaha