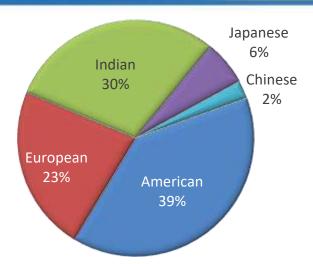

# **Growth Summary**

- 2015-16 revenues INR 8500 crore
- Revenues evenly split between all regions and regional customers
- 46% of revenues are from Asia, 32% from Europe and 22% from North America
- 65% revenue from outside India of which
   92% is within the passenger car segment
- 90% of India revenue is from two and three wheeler automotive segments
- No customer is larger than 20% of Varroc's total revenue. Top 10 customers contribute 70% of global revenues
- Diversification in customer base and technology capabilities
- Key customers: Bajaj, Caterpillar, Ford, FCA, GM, Honda, JLR, M&M, PSA, Royal Enfield, Tata Motors, VW, Yamaha

Revenue share by OEMs

Revenue share by Business