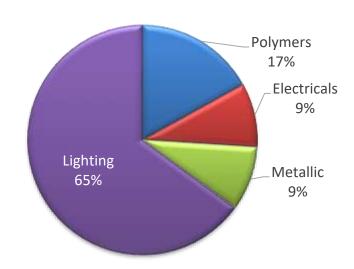

# **Growth Summary**

- 2015-16 revenues INR 8500 crore
- Revenues evenly split between all regions and regional customers
- 46% of revenues are from Asia, 32% from Europe and 22% from North America
- 65% revenue from outside India of which
   92% is within the passenger car segment
- 90% of India revenue is from two and three wheeler automotive segments
- No customer is larger than 20% of Varroc's total revenue. Top 10 customers contribute 70% of global revenues
- Diversification in customer base and technology capabilities
- Key customers: Bajaj, Caterpillar, Ford, FCA, GM, Honda, JLR, M&M, PSA, Royal Enfield, Tata Motors, VW, Yamaha

Revenue share by OEMs

Revenue share by Business