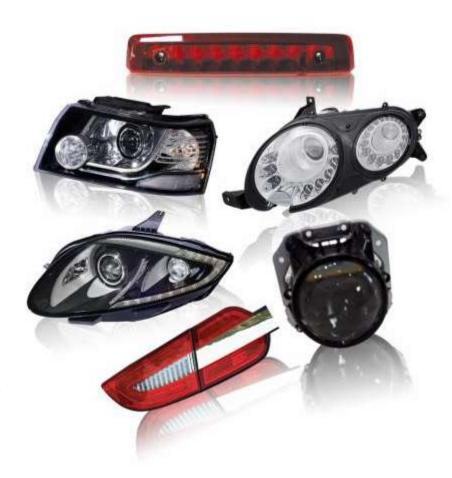

- Leading global supplier of exterior lighting for passenger cars
- 6 Manufacturing Plants located in China, Czech Republic, Mexico and India
- Supported by 6 Engineering centers
- More than 7600 employees including 500 Engineers
- Primary products include:
  - Headlamps
  - Rear lamps
  - CHMSL
  - Fog lamps
- Key customers: Bentley, CFMA, Changan, Daimler, DPCA, FCA, Ford, General Motors, JCI, JLR, JMC, M&M, PSA, TATA, Tesla, VW